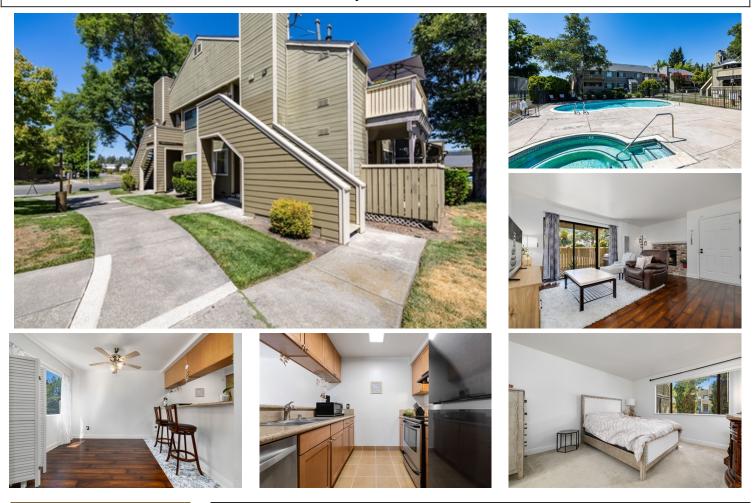

## **Vineyard Villas**

## \$409,000

Dave Harrell DRE#00604207 (707) 888-2363 harrell@sonic.net

CENTURY 21 Epic 1057 College Avenue Santa Rosa, CA 95404 (707) 888-2363

- 289 Enterprise Dr, Rohnert Park, CA 94928
- » Beds: 2 | Baths: 2 Full
- » MLS #: 323900110
- » Single Family | 1,000 ft<sup>2</sup>
- » Single level end unit location near the center of Vineyard Villas
- » Recently updated with beautiful laminate floors and new lighting
- » More Info: 289EnterpriseDr.com

Welcome to this sun filled home at Vineyard Villas in Rohnert Park. This light and bright single level 2 bedroom 2 bath home is in turn key condition. Located as an end unit with south facing views overlooking the pool and patio creating a resort like atmosphere. The interior features include a brick fireplace and hearth over beautiful laminate floors. A large sliding door opens to your patio ideal for al fresca dining, a place for your pet and even a spot for a petite garden. The kitchen offers granite counters, a countertop bar with pass through to the dining room and even a stainless refrigerator! The ensuite primary bedroom boasts two closet and an abundance of natural light. The indoor laundry also includes the newer washer and dryer. Vineyard Villas comes complete with a pool, spa, tennis court and large entertainment patio. Centrally located and convenient to shopping, the smart train and easy access to Hwy 101. Just listed and open Sunday!